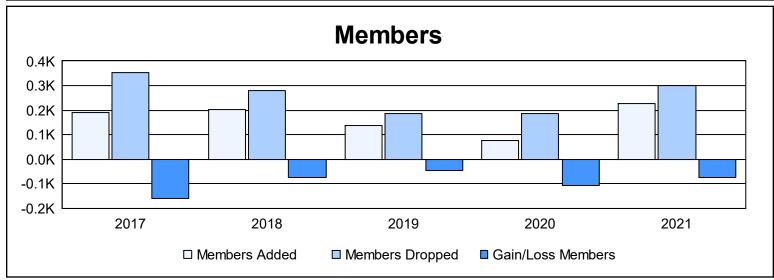

District 202 K As of June 2021 Cumulative

| Year      | New<br>Clubs | Dropped<br>Clubs | Gain/<br>Loss<br>Clubs | New<br>Members | Charter<br>Members | Reinstate<br>Members | Transfer<br>Members | Total<br>Member<br>Added | Total<br>Members<br>Dropped | Gain/<br>Loss<br>Members |
|-----------|--------------|------------------|------------------------|----------------|--------------------|----------------------|---------------------|--------------------------|-----------------------------|--------------------------|
| 2016-2017 | 0            | 5                | -5                     | 168            | 1                  | 4                    | 17                  | 190                      | 351                         | -161                     |
| 2017-2018 | 0            | 3                | -3                     | 146            | 6                  | 19                   | 31                  | 202                      | 278                         | -76                      |
| 2018-2019 | 0            | 3                | -3                     | 120            | 2                  | 0                    | 17                  | 139                      | 187                         | -48                      |
| 2019-2020 | 0            | 0                | 0                      | 62             | 0                  | 8                    | 8                   | 78                       | 186                         | -108                     |
| 2020-2021 | 2            | 6                | -4                     | 135            | 56                 | 9                    | 28                  | 228                      | 302                         | -74                      |
| Average   | 0            | 3                | -3                     | 126            | 13                 | 8                    | 20                  | 167                      | 261                         | -93                      |