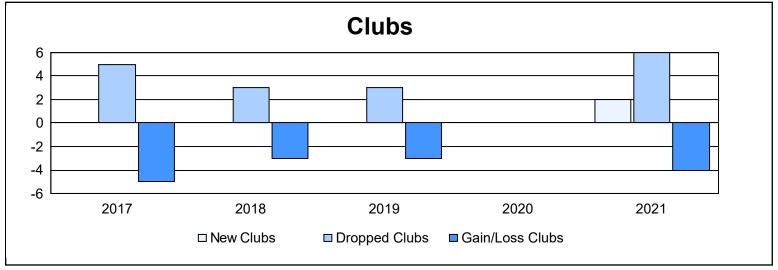

District 202 K As of June 2021 Cumulative

| Year      | New<br>Clubs | Dropped<br>Clubs | Gain/<br>Loss<br>Clubs | New<br>Members | Charter<br>Members | Reinstate<br>Members | Transfer<br>Members | Total<br>Member<br>Added | Total<br>Members<br>Dropped | Gain/<br>Loss<br>Members |
|-----------|--------------|------------------|------------------------|----------------|--------------------|----------------------|---------------------|--------------------------|-----------------------------|--------------------------|
| 2016-2017 | 0            | 5                | -5                     | 168            | 1                  | 4                    | 17                  | 190                      | 351                         | -161                     |
| 2017-2018 | 0            | 3                | -3                     | 146            | 6                  | 19                   | 31                  | 202                      | 278                         | -76                      |
| 2018-2019 | 0            | 3                | -3                     | 120            | 2                  | 0                    | 17                  | 139                      | 187                         | -48                      |
| 2019-2020 | 0            | 0                | 0                      | 62             | 0                  | 8                    | 8                   | 78                       | 186                         | -108                     |
| 2020-2021 | 2            | 6                | -4                     | 135            | 56                 | 9                    | 28                  | 228                      | 302                         | -74                      |
| Average   | 0            | 3                | -3                     | 126            | 13                 | 8                    | 20                  | 167                      | 261                         | -93                      |